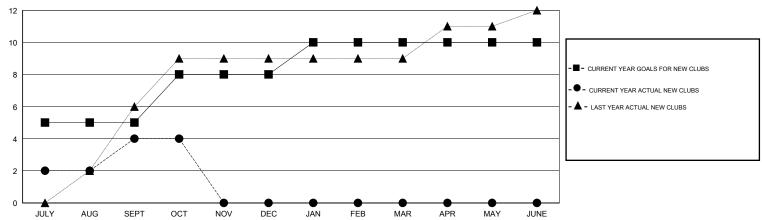

#### GOALS AND ACTUAL NEW CLUBS CUMULATIVE

### GMT: KAMLESH JAIN LOCATION INDIA GMT CA 6

|               |                  | Clubs            |                  |                  | Members               |                    |                                     |                    |                  |
|---------------|------------------|------------------|------------------|------------------|-----------------------|--------------------|-------------------------------------|--------------------|------------------|
|               | RESUL            | TS FOR 2015-2016 |                  |                  | RESULTS FOR 2015-2016 |                    |                                     |                    |                  |
| QUARTER       | NEW CLUB<br>GOAL | NEW CLUBS        | DROPPED<br>CLUBS | NET<br>GAIN/LOSS | QUARTER               | NEW MEMBER<br>GOAL | CHARTER AND<br>NEW MEMBERS<br>ADDED | DROPPED<br>MEMBERS | NET<br>GAIN/LOSS |
| JULY/AUG/SEPT | 5                | 4                | 1                | 3                | JULY/AUG/SEPT         | 235                | 225                                 | 189                | 36               |
| OCT/NOV/DEC   | 3                | 0                | 0                | 0                | OCT/NOV/DEC           | 100                | 106                                 | 14                 | 92               |
| JAN/FEB/MAR   | 2                | 0                | 0                | 0                | JAN/FEB/MAR           | 70                 | 0                                   | 0                  | 0                |
| APR/MAY/JUNE  | 0                | 0                | 0                | 0                | APR/MAY/JUNE          | -10                | 0                                   | 0                  | 0                |