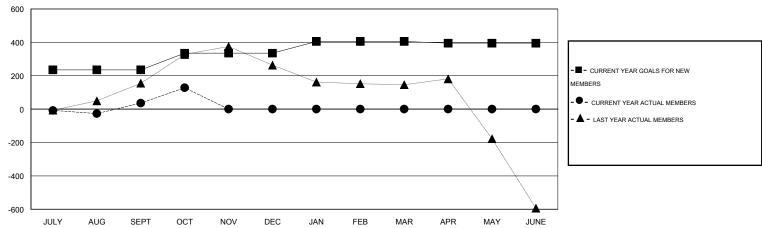

#### GOALS AND ACTUAL MEMBERS CUMULATIVE

| DROPPED CLUBS: 1  DROPPED MEMBERS |          | 41 CLUBS OF 125 ADDED 1 OR MORE NEW MEMBERS |                       | <u>0N</u><br>3,545 (77.23%)<br>1,045 (22.77%) |
|-----------------------------------|----------|---------------------------------------------|-----------------------|-----------------------------------------------|
| DECEASED                          | 5        | CLICK HERE FOR HEALTH                       | FAMILY UNIT MEMBERS   | 1,533                                         |
| CLUB CANCELLED OTHER              | 0<br>198 | ASSESSMENT DATA                             | HEAD OF HOUSEHOLD     | 717                                           |
| TOTAL                             | 203      |                                             | NON-HEAD OF HOUSEHOLD | 816                                           |

### GMT: KAMLESH JAIN LOCATION INDIA GMT CA 6

|               |                  | Clubs            |                  |                  | Members               |                    |                                     |                    |                  |
|---------------|------------------|------------------|------------------|------------------|-----------------------|--------------------|-------------------------------------|--------------------|------------------|
|               | RESUL            | TS FOR 2015-2016 |                  |                  | RESULTS FOR 2015-2016 |                    |                                     |                    |                  |
| QUARTER       | NEW CLUB<br>GOAL | NEW CLUBS        | DROPPED<br>CLUBS | NET<br>GAIN/LOSS | QUARTER               | NEW MEMBER<br>GOAL | CHARTER AND<br>NEW MEMBERS<br>ADDED | DROPPED<br>MEMBERS | NET<br>GAIN/LOSS |
| JULY/AUG/SEPT | 5                | 4                | 1                | 3                | JULY/AUG/SEPT         | 235                | 225                                 | 189                | 36               |
| OCT/NOV/DEC   | 3                | 0                | 0                | 0                | OCT/NOV/DEC           | 100                | 106                                 | 14                 | 92               |
| JAN/FEB/MAR   | 2                | 0                | 0                | 0                | JAN/FEB/MAR           | 70                 | 0                                   | 0                  | 0                |
| APR/MAY/JUNE  | 0                | 0                | 0                | 0                | APR/MAY/JUNE          | -10                | 0                                   | 0                  | 0                |